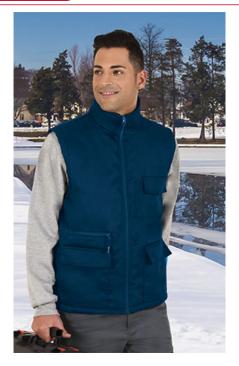

## heated vest **DEER**

Outside 65% polyester, 35% cotton, 200 grs/m2 twill fabric. Padded 100% polyester 200 grs/m2. High collar with total zip. Back side longer. 1 left chest flap pocket with pen compartment. 2 zip flap lateral pockets. 1 frontal zip pocket. Heating system in 3 areas: left chest, right chest and lumbar. 10 units per box: 1 size. Individual bag.