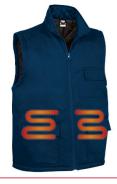

## heated vest **DEER**

Outside 65% polyester, 35% cotton, 200 grs/m2 twill fabric. Padded 100% polyester 200 grs/m2. High collar with total zip. Back side longer. 1 left chest flap pocket with pen compartment. 2 zip flap lateral pockets. 1 frontal zip pocket. Heating system in 3 areas: left chest, right chest and lumbar. 10 units per box: 1 size. Individual bag.