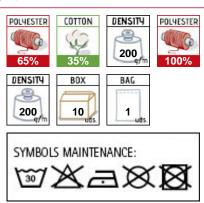

## heated vest **DEER**

Outside 65% polyester, 35% cotton, 200 grs/m2 twill fabric. Padded 100% polyester 200 grs/m2. High collar with total zip. Back side longer. 1 left chest flap pocket with pen compartment. 2 zip flap lateral pockets. 1 frontal zip pocket. Heating system in 3 areas: left chest, right chest and lumbar. 10 units per box: 1 size. Individual bag.