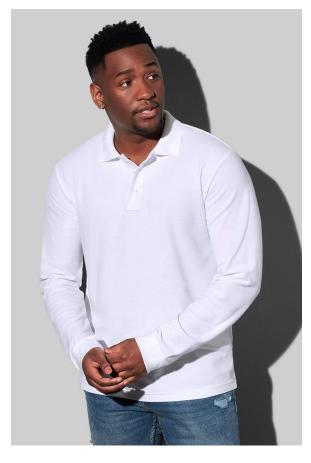

## ST3400 POLO LONG SLEEVE

Long sleeve polo shirt for men

100% ring-spun cotton honeycomb piqué (GYH: 85% cotton, 15% viscose)

S-2XL | 170 g/m<sup>2</sup> | Regular | 48 / carton

- **✓ CLASSIC BESTSELLER**
- ✓ SOFT SINGLE JERSEY COTTON WITH PIQUÉ LOOK
- **✓** TEAR-AWAY LABEL IN THE COLLAR
- **✓** RIB COLLAR